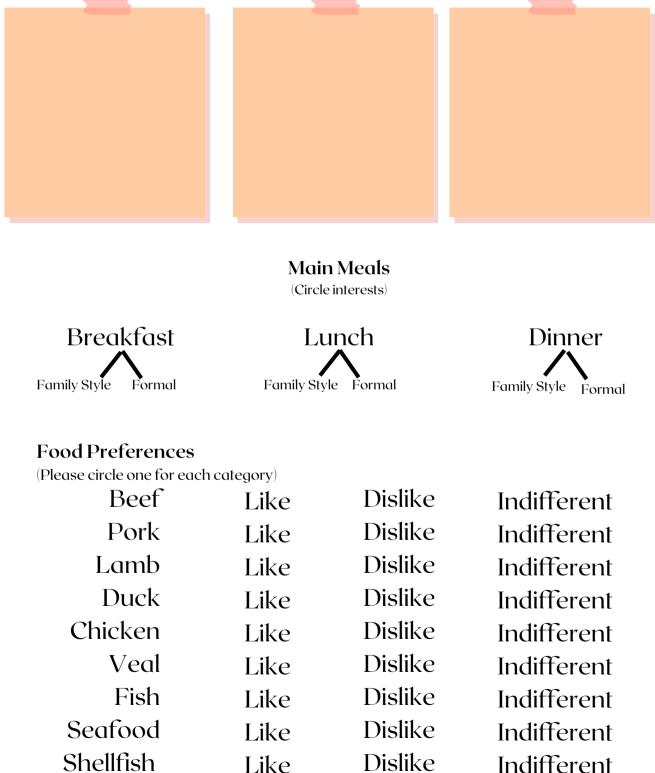

#### Activities & Interests

Please state any activities or sports you are interested in that you might need food for

Dislike

Dislike

Like

Like

Shellfish Vegetarian Salads

Indifferent Indifferent

#### **Preferred Menu/Dishes**

(select)

- Japanese
- Italian
- Indian
- Barbeque
- French
- Local
- Asian
- Specialty Foods
  - Lobster, caviar, foie gras
    - Specify how often you'd like these items